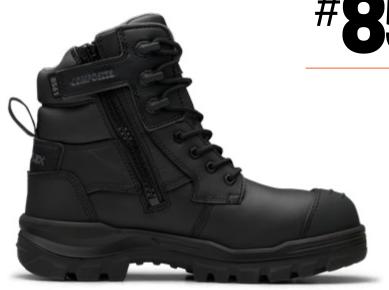

## **ROTOFLEX®**

Biomechanically engineered for all-day comfort and safety, the black #8561 features Blundstone's new Fortalite composite toe cap for lightweight and long-lasting protection.

- Black water-resistant leather upper safety boot 150mm height
- 7 eyelet lace up with unique metal free, friction resistant lace rings
- Laces are manufactured from recycled PET
- Durable, heavy duty zip with industrial grade zip fastener
- New lining made from recycled PET offers moisture wicking and long lasting performance
- Streamlined TPU toe guard for added leather protection

UNISEX BLACK ZIP SIDED 150mm HEIGHT

**3-14** 