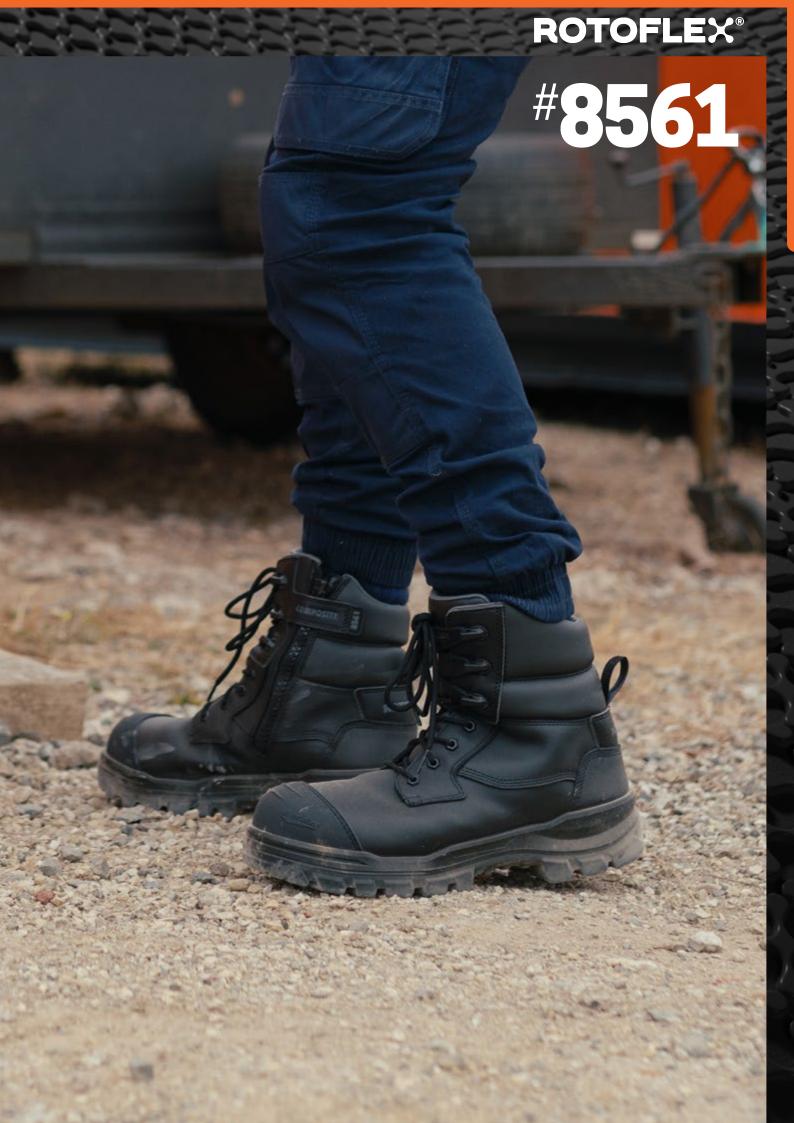

## **ROTOFLEX®**

Biomechanically engineered for all-day comfort and safety, the black #8561 features Blundstone's new Fortalite composite toe cap for lightweight and long-lasting protection.

- Black water-resistant leather upper safety boot 150mm height
- 7 eyelet lace up with unique metal free, friction resistant lace rings
- Laces are manufactured from recycled PET
- Durable, heavy duty zip with industrial grade zip fastener
- New lining made from recycled PET offers moisture wicking and long lasting performance
- Streamlined TPU toe guard for added leather protection

UNISEX BLACK ZIP SIDED 150mm HEIGHT

**3-14** 